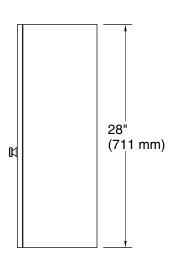

## Beauxline™

24" x 28" wall cabinet **K-33533-ASB** 

## **Technical Information**

All product dimensions are nominal.