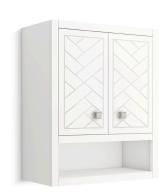

## Beauxline™

24" x 28" wall cabinet **K-33533-ASB** 

#### **Features**

- Open shelf offers easy access to storage, while interior shelf provides ample space for extra toilet paper
- Three-way adjustable slow-close door hinges for easy cabinet access
- Finish-matched 10"-deep cabinet interior
- Customize your storage with optional accessories such as floor liners, drawer organizers, and perfectly sized containers (sold separately)
- Coordinates with K-33534 upgraded hardware finishes (sold separately)

#### Material

- Solid wood and moisture-resistant MDF
- Painted exterior

## **Available Colors/Finishes**

Color tiles intended for reference only.

Color Code Description

0 White

1WX Grey Slate

**KOHLER**®

24" x 28" wall cabinet **K-33533-ASB** 