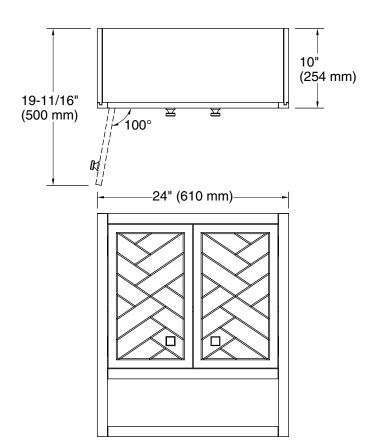

## Beauxline™

24" x 28" wall cabinet **K-33533-ASB** 

## **Technical Information**

All product dimensions are nominal.